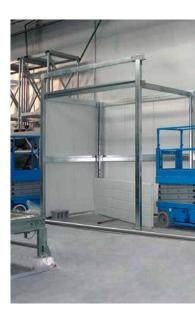

## **CHAMBERS** FOR CONCRETE CURING

Insulated concrete curing chambers from

hardening.

KRAFT CURING are available for all types of curing methods and are ideal for increasing the concrete quality while reducing curing costs by up to 50 %.

Optimally insulated curing chambers reduce heat and moisture loss for more effective and efficient concrete

## **OUR GUARANTEE**

ideal for all curing methods

insulated sandwich panel design

KRAFT's proprietary F-F-S (Flashing-Foaming-Sealing) joint detail

increases the concrete quality