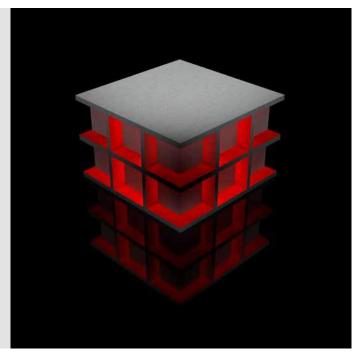

## **OUR GUARANTEE**

ideal for all curing methods

insulated sandwich panel design

KRAFT's proprietary F-F-S (Flashing-Foaming-Sealing) joint detail

increases the concrete quality