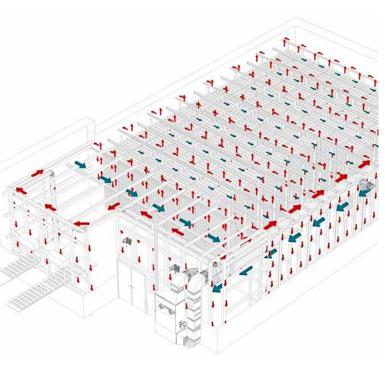

# INTERESTED? CONTACT US.

The QUADRIX® Accelerated Concrete Curing System from KRAFT CURING enhances the appearance and quality of concrete products through the controlled addition of heat and humidity for a constantly consistent curing environment within a single atmosphere curing chamber.

### **OUR** GUARANTEE

constantly consistent curing temperature equal to +/- 1 °C

constantly consistent relative humidity equal to  $\pm$ /- 3 %

constantly consistent low air velocity equal to  $\leq 1 \text{ m/s}$ 

curing climate controllable per production requirements

## **YOUR BENEFIT**

significantly reduced hardening duration, less breakage

consistent colors and a reduction in efflorescence

no condensation on chamber surfaces

approximately 10 % cement reduction with less racks and production pallets