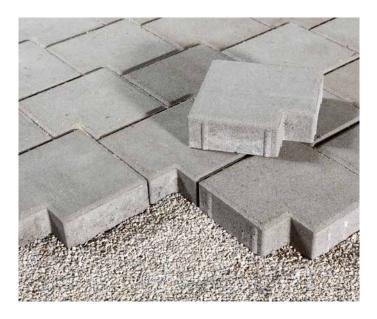

# INTERESTED? CONTACT US.

The QUADRIX® Accelerated Concrete Curing System from KRAFT CURING enhances the appearance and quality of concrete products through the controlled addition of heat and humidity for a constantly consistent curing environment within a single atmosphere curing chamber.

## **YOUR BENEFIT**

significantly reduced hardening duration, less breakage

consistent colors and a reduction in efflorescence

no condensation on chamber surfaces

approximately 10 % cement reduction with less racks and production pallets