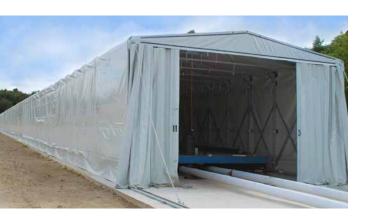

# **TENTS**FOR CONCRETE CURING

### **CREATE THE PERFECT**CURING ENVIRONMENT.

Kraft Curing retractable enclosures are the most flexible and easy to use curing enclosures available for accelerated concrete curing. They require only minimal erection time and semi-skilled laborers.

Even enclosures as large as 30 meters (100 ft) x 15 meters (50 ft) or larger are easy to move for expansion or retraction, allowing you the most use of your space.