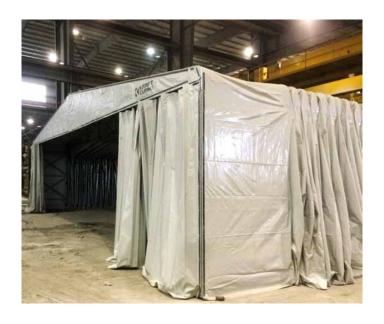

### **KEEP IT**PRODUCTIVE.

Using a Kraft Curing retractable enclosure allows you to be as productive as possible. After closing the tent, it is almost 100% air tight, providing a closed curing environment. When you are finished, you can take advantage of your space by collapsing the tent using the integrated wheels and guiding tracks.

## **HOW DOES IT** WORK?

Retractable enclosures rest on a galvanized steel frame that unfolds when the tent is expanded. The frame is moved on wheels so no external power is needed.

Retractable enclosures provide the ideal covered space for controlled curing of large precast products including pipe, drainage products, precast and prestress elements.