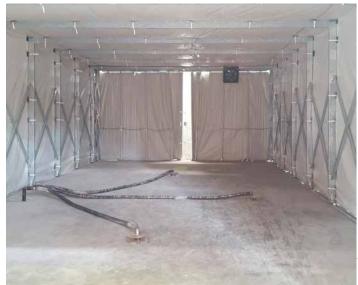

## **HOW DOES IT** WORK?

Retractable enclosures rest on a galvanized steel frame that unfolds when the tent is expanded. The frame is moved on wheels so no external power is needed.

Retractable enclosures provide the ideal covered space for controlled curing of large precast products including pipe, drainage products, precast and prestress elements.